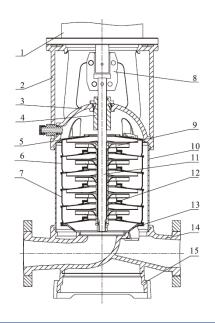

## **CUTAWAY AND MATERIALS**

| 1         Motor         /           2         Bracket         Ductile Cast Iron           3         Seal Base         Stainless / Ductile Cast Iron           4         Mechanical Seal         AS-L-16           5         Top Diffuser         Stainless Steel           6         Diffuser         Stainless Steel           7         Support Diffuser         Stainless Steel           8         Coupling         Stainless Steel           9         Impeller         Stainless Steel           10         Cylinder         Stainless Steel           11         Shaft         Stainless Steel           12         Intermediate Bearing         SIC / WC           13         Inducer         Stainless Steel / Ductile Cast Iron                                                                                                                                                                                                                                                                                                                                                                                                                                                                                                                                                                                                                                                                                                                                                                                                                                                                                                                                                                                                                                                                                                                                                                                                                                                                                                                                                                                      |    |                      |                                     |
|--------------------------------------------------------------------------------------------------------------------------------------------------------------------------------------------------------------------------------------------------------------------------------------------------------------------------------------------------------------------------------------------------------------------------------------------------------------------------------------------------------------------------------------------------------------------------------------------------------------------------------------------------------------------------------------------------------------------------------------------------------------------------------------------------------------------------------------------------------------------------------------------------------------------------------------------------------------------------------------------------------------------------------------------------------------------------------------------------------------------------------------------------------------------------------------------------------------------------------------------------------------------------------------------------------------------------------------------------------------------------------------------------------------------------------------------------------------------------------------------------------------------------------------------------------------------------------------------------------------------------------------------------------------------------------------------------------------------------------------------------------------------------------------------------------------------------------------------------------------------------------------------------------------------------------------------------------------------------------------------------------------------------------------------------------------------------------------------------------------------------------|----|----------------------|-------------------------------------|
| 3 Seal Base Stainless / Ductile Cast Iron 4 Mechanical Seal AS-L-16 5 Top Diffuser Stainless Steel 6 Diffuser Stainless Steel 7 Support Diffuser Stainless Steel 8 Coupling Stainless Steel 9 Impeller Stainless Steel 10 Cylinder Stainless Steel 11 Shaft Stainless Steel 12 Intermediate Bearing SIC / WC 13 Inducer Stainless Steel                                                                                                                                                                                                                                                                                                                                                                                                                                                                                                                                                                                                                                                                                                                                                                                                                                                                                                                                                                                                                                                                                                                                                                                                                                                                                                                                                                                                                                                                                                                                                                                                                                                                                                                                                                                        | 1  | Motor                | /                                   |
| 4 Mechanical Seal AS-L-16  5 Top Diffuser Stainless Steel  6 Diffuser Stainless Steel  7 Support Diffuser Stainless Steel  8 Coupling Stainless Steel  9 Impeller Stainless Steel  10 Cylinder Stainless Steel  11 Shaft Stainless Steel  12 Intermediate Bearing SIC / WC  13 Inducer Stainless Steel                                                                                                                                                                                                                                                                                                                                                                                                                                                                                                                                                                                                                                                                                                                                                                                                                                                                                                                                                                                                                                                                                                                                                                                                                                                                                                                                                                                                                                                                                                                                                                                                                                                                                                                                                                                                                         | 2  | Bracket              | Ductile Cast Iron                   |
| 5 Top Diffuser Stainless Steel 6 Diffuser Stainless Steel 7 Support Diffuser Stainless Steel 8 Coupling Stainless Steel 9 Impeller Stainless Steel 10 Cylinder Stainless Steel 11 Shaft Stainless Steel 12 Intermediate Bearing SIC / WC 13 Inducer Stainless Steel                                                                                                                                                                                                                                                                                                                                                                                                                                                                                                                                                                                                                                                                                                                                                                                                                                                                                                                                                                                                                                                                                                                                                                                                                                                                                                                                                                                                                                                                                                                                                                                                                                                                                                                                                                                                                                                            | 3  | Seal Base            | Stainless / Ductile Cast Iron       |
| 6 Diffuser Stainless Steel 7 Support Diffuser Stainless Steel 8 Coupling Stainless Steel 9 Impeller Stainless Steel 10 Cylinder Stainless Steel 11 Shaft Stainless Steel 12 Intermediate Bearing SIC / WC 13 Inducer Stainless Steel                                                                                                                                                                                                                                                                                                                                                                                                                                                                                                                                                                                                                                                                                                                                                                                                                                                                                                                                                                                                                                                                                                                                                                                                                                                                                                                                                                                                                                                                                                                                                                                                                                                                                                                                                                                                                                                                                           | 4  | Mechanical Seal      | AS-L-16                             |
| 7 Support Diffuser Stainless Steel 8 Coupling Stainless Steel 9 Impeller Stainless Steel 10 Cylinder Stainless Steel 11 Shaft Stainless Steel 12 Intermediate Bearing SIC / WC 13 Inducer Stainless Steel                                                                                                                                                                                                                                                                                                                                                                                                                                                                                                                                                                                                                                                                                                                                                                                                                                                                                                                                                                                                                                                                                                                                                                                                                                                                                                                                                                                                                                                                                                                                                                                                                                                                                                                                                                                                                                                                                                                      | 5  | Top Diffuser         | Stainless Steel                     |
| 8 Coupling Stainless Steel 9 Impeller Stainless Steel 10 Cylinder Stainless Steel 11 Shaft Stainless Steel 12 Intermediate Bearing SIC / WC 13 Inducer Stainless Steel                                                                                                                                                                                                                                                                                                                                                                                                                                                                                                                                                                                                                                                                                                                                                                                                                                                                                                                                                                                                                                                                                                                                                                                                                                                                                                                                                                                                                                                                                                                                                                                                                                                                                                                                                                                                                                                                                                                                                         | 6  | Diffuser             | Stainless Steel                     |
| 9 Impeller Stainless Steel 10 Cylinder Stainless Steel 11 Shaft Stainless Steel 12 Intermediate Bearing SIC / WC 13 Inducer Stainless Steel                                                                                                                                                                                                                                                                                                                                                                                                                                                                                                                                                                                                                                                                                                                                                                                                                                                                                                                                                                                                                                                                                                                                                                                                                                                                                                                                                                                                                                                                                                                                                                                                                                                                                                                                                                                                                                                                                                                                                                                    | 7  | Support Diffuser     | Stainless Steel                     |
| 10 Cylinder Stainless Steel  11 Shaft Stainless Steel  12 Intermediate Bearing STC / WC  13 Inducer Stainless Steel                                                                                                                                                                                                                                                                                                                                                                                                                                                                                                                                                                                                                                                                                                                                                                                                                                                                                                                                                                                                                                                                                                                                                                                                                                                                                                                                                                                                                                                                                                                                                                                                                                                                                                                                                                                                                                                                                                                                                                                                            | 8  | Coupling             | Stainless Steel                     |
| 11         Shaft         Stainless Steel           12         Intermediate Bearing         STC / WC           13         Inducer         Stainless Steel                                                                                                                                                                                                                                                                                                                                                                                                                                                                                                                                                                                                                                                                                                                                                                                                                                                                                                                                                                                                                                                                                                                                                                                                                                                                                                                                                                                                                                                                                                                                                                                                                                                                                                                                                                                                                                                                                                                                                                       | 9  | Impeller             | Stainless Steel                     |
| 12 Intermediate Bearing STC / WC 13 Inducer Stainless Steel                                                                                                                                                                                                                                                                                                                                                                                                                                                                                                                                                                                                                                                                                                                                                                                                                                                                                                                                                                                                                                                                                                                                                                                                                                                                                                                                                                                                                                                                                                                                                                                                                                                                                                                                                                                                                                                                                                                                                                                                                                                                    | 10 | Cylinder             | Stainless Steel                     |
| 13 Inducer Stainless Steel                                                                                                                                                                                                                                                                                                                                                                                                                                                                                                                                                                                                                                                                                                                                                                                                                                                                                                                                                                                                                                                                                                                                                                                                                                                                                                                                                                                                                                                                                                                                                                                                                                                                                                                                                                                                                                                                                                                                                                                                                                                                                                     | 11 | Shaft                | Stainless Steel                     |
|                                                                                                                                                                                                                                                                                                                                                                                                                                                                                                                                                                                                                                                                                                                                                                                                                                                                                                                                                                                                                                                                                                                                                                                                                                                                                                                                                                                                                                                                                                                                                                                                                                                                                                                                                                                                                                                                                                                                                                                                                                                                                                                                | 12 | Intermediate Bearing | SIC / WC                            |
| 14 Inlet/Outlet Chamber Stainless Steel / Ductile Cast Iron                                                                                                                                                                                                                                                                                                                                                                                                                                                                                                                                                                                                                                                                                                                                                                                                                                                                                                                                                                                                                                                                                                                                                                                                                                                                                                                                                                                                                                                                                                                                                                                                                                                                                                                                                                                                                                                                                                                                                                                                                                                                    | 13 | Inducer              | Stainless Steel                     |
| The state of the s | 14 | Inlet/Outlet Chamber | Stainless Steel / Ductile Cast Iron |
| 15 Base Ductile Cast Iron                                                                                                                                                                                                                                                                                                                                                                                                                                                                                                                                                                                                                                                                                                                                                                                                                                                                                                                                                                                                                                                                                                                                                                                                                                                                                                                                                                                                                                                                                                                                                                                                                                                                                                                                                                                                                                                                                                                                                                                                                                                                                                      | 15 | Base                 | Ductile Cast Iron                   |