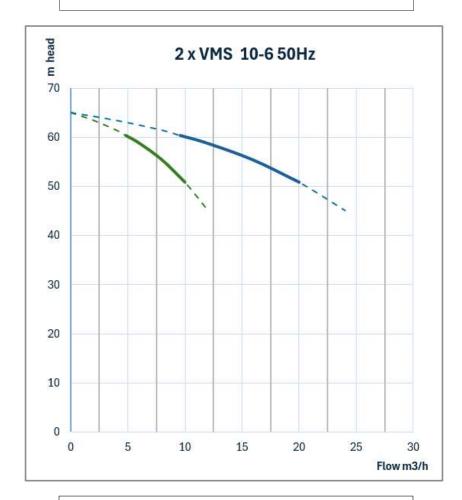

NET WEIGHT (KG)         | 38.3kg                     |  |

| RATED VOLTAGE/CURRENT | Three phase 415V +10% - 6% |
|-----------------------|----------------------------|
| RATED CURRENT         | 4.41 amps                  |
| POWER (KW)            | 2.2kW 2 pole               |
| MOTOR IP RATING       | IP55                       |
| MOTOR INSULATION      | Class F                    |
| MOTOR EFFICIENCY STD  | I.E.3                      |
| MOTOR EFFICIENCY      | 85.9%                      |
| cos Ø                 | 0.85                       |
| MECHANICAL SEAL       | AS-L-12                    |
| OUTLET DIN FLANGE     | DN40                       |

#### DIMENSIONS

| HEIGHT A   | 272 |
|------------|-----|
| DIAMETER B | 166 |
| RADIUS C   | 135 |









## **DUAL PUMP CURVE**



## **CUTAWAY AND MATERIALS**



| 1         Motor         /           2         Bracket         Ductile Cast Iron           3         Seal Base         Stainless / Ductile Cast Iron           4         Mechanical Seal         AS-L-16           5         Top Diffuser         Stainless Steel           6         Diffuser         Stainless Steel           7         Support Diffuser         Stainless Steel           8         Coupling         Stainless Steel           9         Impeller         Stainless Steel           10         Cylinder         Stainless Steel           11         Shaft         Stainless Steel           12         Intermediate Bearing         SIC / WC           13         Inducer         Stainless Steel / Ductile Cast Iron