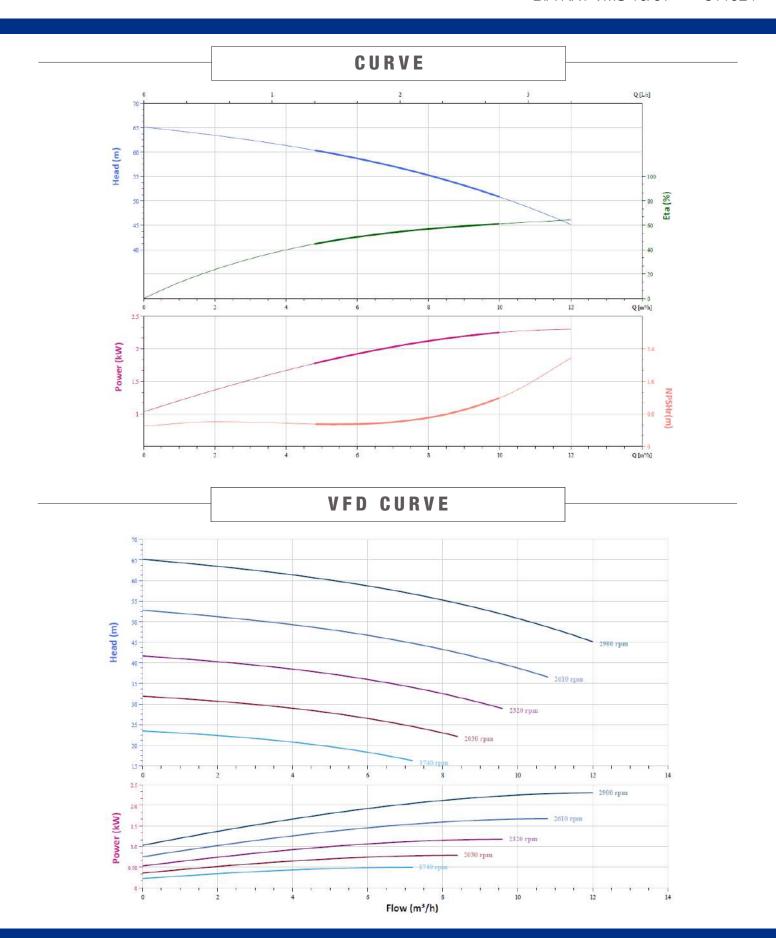

### TECHNICAL DATA

| RATED FLOW [M3/H]       | 8m3/hr                     |  |
|-------------------------|----------------------------|--|
| MAX FLOW                | 12m3/hr                    |  |
| MAX HEAD                | 65M                        |  |
| OPTIMUM OPERATING RANGE | 4.8m3/hr @ 60.3m 44.8% eff |  |
| OPTIMUM OPERATING RANGE | 10m3/hr @ 50.8m 61.1% eff  |  |
| WORKING AIR TEMP        | 0°C - 40°C                 |  |
| LIQUID TEMPERATURE      | -15°C - 120°C              |  |
| HIGHEST EFFICIANCY      | 64.4%                      |  |
| MAXIMUM PUMP PRESSURE   | 33 bar                     |  |
| NET WEIGHT (KG)         | 38.3kg                     |  |