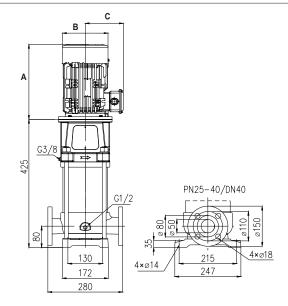

#### DIMENSIONS

| HEIGHT A   | 272 |
|------------|-----|
| DIAMETER B | 166 |
| RADIUS C   | 135 |