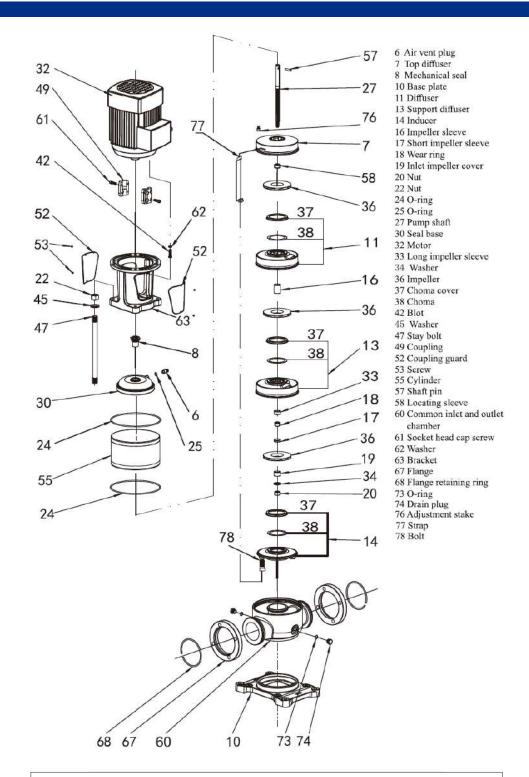

## **CUTAWAY AND MATERIALS**

| 1         Motor         /           2         Bracket         Ductile Cast Iron           3         Seal Base         Stainless / Ductile Cast Iron           4         Mechanical Seal         AS-L-16           5         Top Diffuser         Stainless Steel           6         Diffuser         Stainless Steel           7         Support Diffuser         Stainless Steel           8         Coupling         Stainless Steel           9         Impeller         Stainless Steel           10         Cylinder         Stainless Steel           11         Shaft         Stainless Steel           12         Intermediate Bearing         SIC / WC           13         Inducer         Stainless Steel / Ductile Cast Iron                                                                                                                                                                                                                                                                                                                                                                                                                                                                                                                                                                                                                                                                                                                                                                                                                                                                                                                                                                                                                                                                                                                                                                                                                                                                                                                                                                                      |    |                      |                                     |
|--------------------------------------------------------------------------------------------------------------------------------------------------------------------------------------------------------------------------------------------------------------------------------------------------------------------------------------------------------------------------------------------------------------------------------------------------------------------------------------------------------------------------------------------------------------------------------------------------------------------------------------------------------------------------------------------------------------------------------------------------------------------------------------------------------------------------------------------------------------------------------------------------------------------------------------------------------------------------------------------------------------------------------------------------------------------------------------------------------------------------------------------------------------------------------------------------------------------------------------------------------------------------------------------------------------------------------------------------------------------------------------------------------------------------------------------------------------------------------------------------------------------------------------------------------------------------------------------------------------------------------------------------------------------------------------------------------------------------------------------------------------------------------------------------------------------------------------------------------------------------------------------------------------------------------------------------------------------------------------------------------------------------------------------------------------------------------------------------------------------------------|----|----------------------|-------------------------------------|
| 3 Seal Base Stainless / Ductile Cast Iron 4 Mechanical Seal AS-L-16 5 Top Diffuser Stainless Steel 6 Diffuser Stainless Steel 7 Support Diffuser Stainless Steel 8 Coupling Stainless Steel 9 Impeller Stainless Steel 10 Cylinder Stainless Steel 11 Shaft Stainless Steel 12 Intermediate Bearing SIC / WC 13 Inducer Stainless Steel                                                                                                                                                                                                                                                                                                                                                                                                                                                                                                                                                                                                                                                                                                                                                                                                                                                                                                                                                                                                                                                                                                                                                                                                                                                                                                                                                                                                                                                                                                                                                                                                                                                                                                                                                                                        | 1  | Motor                | /                                   |
| 4 Mechanical Seal AS-L-16  5 Top Diffuser Stainless Steel  6 Diffuser Stainless Steel  7 Support Diffuser Stainless Steel  8 Coupling Stainless Steel  9 Impeller Stainless Steel  10 Cylinder Stainless Steel  11 Shaft Stainless Steel  12 Intermediate Bearing SIC / WC  13 Inducer Stainless Steel                                                                                                                                                                                                                                                                                                                                                                                                                                                                                                                                                                                                                                                                                                                                                                                                                                                                                                                                                                                                                                                                                                                                                                                                                                                                                                                                                                                                                                                                                                                                                                                                                                                                                                                                                                                                                         | 2  | Bracket              | Ductile Cast Iron                   |
| 5 Top Diffuser Stainless Steel 6 Diffuser Stainless Steel 7 Support Diffuser Stainless Steel 8 Coupling Stainless Steel 9 Impeller Stainless Steel 10 Cylinder Stainless Steel 11 Shaft Stainless Steel 12 Intermediate Bearing SIC / WC 13 Inducer Stainless Steel                                                                                                                                                                                                                                                                                                                                                                                                                                                                                                                                                                                                                                                                                                                                                                                                                                                                                                                                                                                                                                                                                                                                                                                                                                                                                                                                                                                                                                                                                                                                                                                                                                                                                                                                                                                                                                                            | 3  | Seal Base            | Stainless / Ductile Cast Iron       |
| 6 Diffuser Stainless Steel 7 Support Diffuser Stainless Steel 8 Coupling Stainless Steel 9 Impeller Stainless Steel 10 Cylinder Stainless Steel 11 Shaft Stainless Steel 12 Intermediate Bearing SIC / WC 13 Inducer Stainless Steel                                                                                                                                                                                                                                                                                                                                                                                                                                                                                                                                                                                                                                                                                                                                                                                                                                                                                                                                                                                                                                                                                                                                                                                                                                                                                                                                                                                                                                                                                                                                                                                                                                                                                                                                                                                                                                                                                           | 4  | Mechanical Seal      | AS-L-16                             |
| 7 Support Diffuser Stainless Steel 8 Coupling Stainless Steel 9 Impeller Stainless Steel 10 Cylinder Stainless Steel 11 Shaft Stainless Steel 12 Intermediate Bearing SIC / WC 13 Inducer Stainless Steel                                                                                                                                                                                                                                                                                                                                                                                                                                                                                                                                                                                                                                                                                                                                                                                                                                                                                                                                                                                                                                                                                                                                                                                                                                                                                                                                                                                                                                                                                                                                                                                                                                                                                                                                                                                                                                                                                                                      | 5  | Top Diffuser         | Stainless Steel                     |
| 8 Coupling Stainless Steel 9 Impeller Stainless Steel 10 Cylinder Stainless Steel 11 Shaft Stainless Steel 12 Intermediate Bearing SIC / WC 13 Inducer Stainless Steel                                                                                                                                                                                                                                                                                                                                                                                                                                                                                                                                                                                                                                                                                                                                                                                                                                                                                                                                                                                                                                                                                                                                                                                                                                                                                                                                                                                                                                                                                                                                                                                                                                                                                                                                                                                                                                                                                                                                                         | 6  | Diffuser             | Stainless Steel                     |
| 9 Impeller Stainless Steel 10 Cylinder Stainless Steel 11 Shaft Stainless Steel 12 Intermediate Bearing SIC / WC 13 Inducer Stainless Steel                                                                                                                                                                                                                                                                                                                                                                                                                                                                                                                                                                                                                                                                                                                                                                                                                                                                                                                                                                                                                                                                                                                                                                                                                                                                                                                                                                                                                                                                                                                                                                                                                                                                                                                                                                                                                                                                                                                                                                                    | 7  | Support Diffuser     | Stainless Steel                     |
| 10 Cylinder Stainless Steel  11 Shaft Stainless Steel  12 Intermediate Bearing STC / WC  13 Inducer Stainless Steel                                                                                                                                                                                                                                                                                                                                                                                                                                                                                                                                                                                                                                                                                                                                                                                                                                                                                                                                                                                                                                                                                                                                                                                                                                                                                                                                                                                                                                                                                                                                                                                                                                                                                                                                                                                                                                                                                                                                                                                                            | 8  | Coupling             | Stainless Steel                     |
| 11         Shaft         Stainless Steel           12         Intermediate Bearing         STC / WC           13         Inducer         Stainless Steel                                                                                                                                                                                                                                                                                                                                                                                                                                                                                                                                                                                                                                                                                                                                                                                                                                                                                                                                                                                                                                                                                                                                                                                                                                                                                                                                                                                                                                                                                                                                                                                                                                                                                                                                                                                                                                                                                                                                                                       | 9  | Impeller             | Stainless Steel                     |
| 12 Intermediate Bearing STC / WC 13 Inducer Stainless Steel                                                                                                                                                                                                                                                                                                                                                                                                                                                                                                                                                                                                                                                                                                                                                                                                                                                                                                                                                                                                                                                                                                                                                                                                                                                                                                                                                                                                                                                                                                                                                                                                                                                                                                                                                                                                                                                                                                                                                                                                                                                                    | 10 | Cylinder             | Stainless Steel                     |
| 13 Inducer Stainless Steel                                                                                                                                                                                                                                                                                                                                                                                                                                                                                                                                                                                                                                                                                                                                                                                                                                                                                                                                                                                                                                                                                                                                                                                                                                                                                                                                                                                                                                                                                                                                                                                                                                                                                                                                                                                                                                                                                                                                                                                                                                                                                                     | 11 | Shaft                | Stainless Steel                     |
|                                                                                                                                                                                                                                                                                                                                                                                                                                                                                                                                                                                                                                                                                                                                                                                                                                                                                                                                                                                                                                                                                                                                                                                                                                                                                                                                                                                                                                                                                                                                                                                                                                                                                                                                                                                                                                                                                                                                                                                                                                                                                                                                | 12 | Intermediate Bearing | SIC / WC                            |
| 14 Inlet/Outlet Chamber Stainless Steel / Ductile Cast Iron                                                                                                                                                                                                                                                                                                                                                                                                                                                                                                                                                                                                                                                                                                                                                                                                                                                                                                                                                                                                                                                                                                                                                                                                                                                                                                                                                                                                                                                                                                                                                                                                                                                                                                                                                                                                                                                                                                                                                                                                                                                                    | 13 | Inducer              | Stainless Steel                     |
| The state of the s | 14 | Inlet/Outlet Chamber | Stainless Steel / Ductile Cast Iron |
| 15 Base Ductile Cast Iron                                                                                                                                                                                                                                                                                                                                                                                                                                                                                                                                                                                                                                                                                                                                                                                                                                                                                                                                                                                                                                                                                                                                                                                                                                                                                                                                                                                                                                                                                                                                                                                                                                                                                                                                                                                                                                                                                                                                                                                                                                                                                                      | 15 | Base                 | Ductile Cast Iron                   |